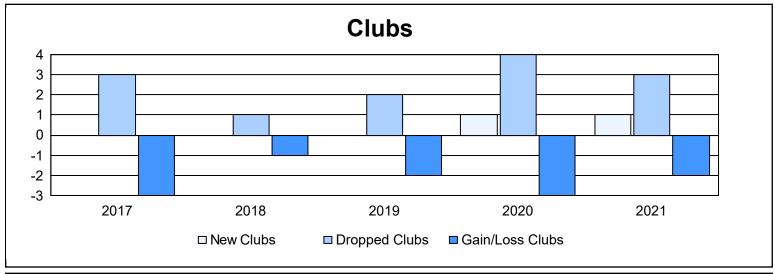

District 34 B

As of June 2021 Cumulative

| Year      | New<br>Clubs | Dropped<br>Clubs | Gain/<br>Loss<br>Clubs | New<br>Members | Charter<br>Members | Reinstate<br>Members | Transfer<br>Members | Total<br>Member<br>Added | Total<br>Members<br>Dropped | Gain/<br>Loss<br>Members |
|-----------|--------------|------------------|------------------------|----------------|--------------------|----------------------|---------------------|--------------------------|-----------------------------|--------------------------|
| 2016-2017 | 0            | 3                | -3                     | 65             | 8                  | 2                    | 7                   | 82                       | 159                         | -77                      |
| 2017-2018 | 0            | 1                | -1                     | 68             | 1                  | 1                    | 5                   | 75                       | 134                         | -59                      |
| 2018-2019 | 0            | 2                | -2                     | 72             | 0                  | 1                    | 1                   | 74                       | 120                         | -46                      |
| 2019-2020 | 1            | 4                | -3                     | 71             | 20                 | 4                    | 2                   | 97                       | 118                         | -21                      |
| 2020-2021 | 1            | 3                | -2                     | 96             | 22                 | 1                    | 11                  | 130                      | 105                         | 25                       |
| Average   | 0            | 3                | -2                     | 74             | 10                 | 2                    | 5                   | 92                       | 127                         | -36                      |