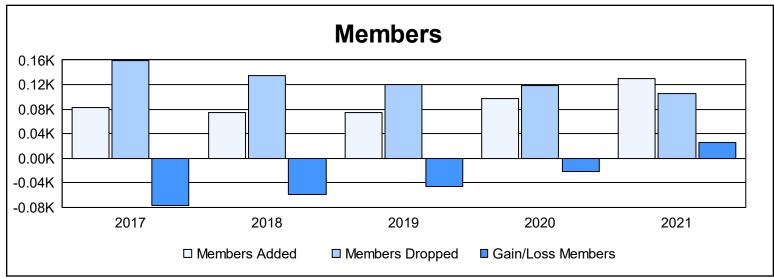

District 34 B

As of June 2021 Cumulative

| Year      | New<br>Clubs | Dropped<br>Clubs | Gain/<br>Loss<br>Clubs | New<br>Members | Charter<br>Members | Reinstate<br>Members | Transfer<br>Members | Total<br>Member<br>Added | Total<br>Members<br>Dropped | Gain/<br>Loss<br>Members |
|-----------|--------------|------------------|------------------------|----------------|--------------------|----------------------|---------------------|--------------------------|-----------------------------|--------------------------|
| 2016-2017 | 0            | 3                | -3                     | 65             | 8                  | 2                    | 7                   | 82                       | 159                         | -77                      |
| 2017-2018 | 0            | 1                | -1                     | 68             | 1                  | 1                    | 5                   | 75                       | 134                         | -59                      |
| 2018-2019 | 0            | 2                | -2                     | 72             | 0                  | 1                    | 1                   | 74                       | 120                         | -46                      |
| 2019-2020 | 1            | 4                | -3                     | 71             | 20                 | 4                    | 2                   | 97                       | 118                         | -21                      |
| 2020-2021 | 1            | 3                | -2                     | 96             | 22                 | 1                    | 11                  | 130                      | 105                         | 25                       |
| Average   | 0            | 3                | -2                     | 74             | 10                 | 2                    | 5                   | 92                       | 127                         | -36                      |